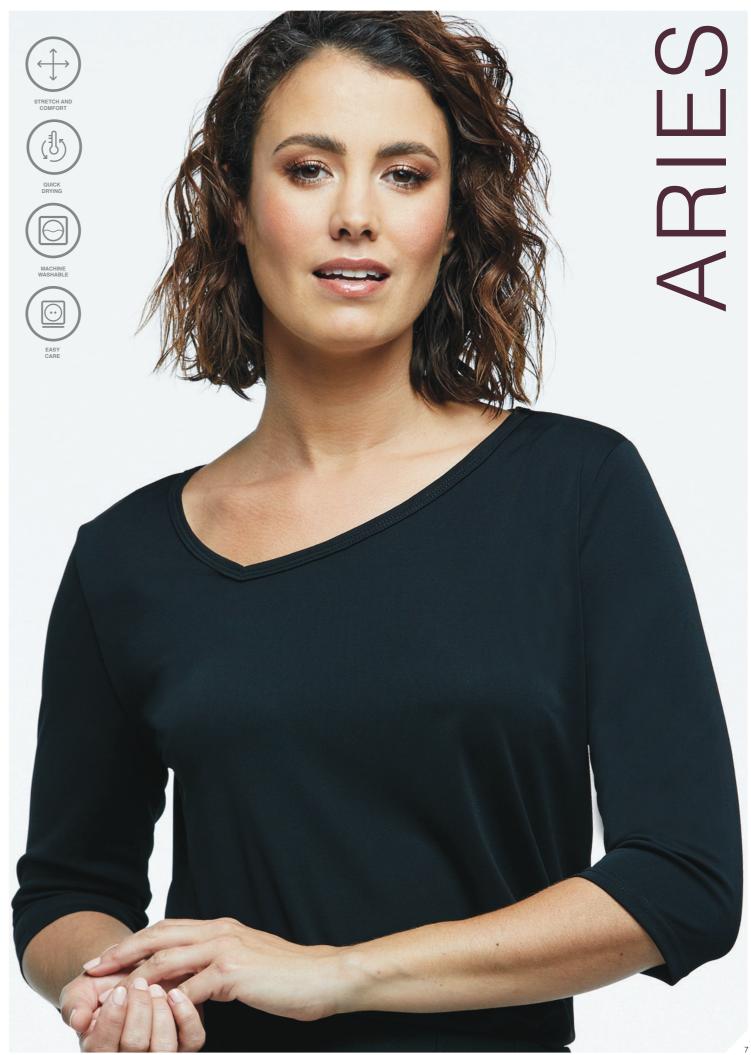

# **STYLE DETAILS**

Fabric: Matte Mechanical Stretch, 100% Polyester

The ultimate comfortable yet corporate look. Features include a fashionable asymmetric v-neckline, long body length with side splits and <sup>3</sup>/<sub>4</sub> sleeves.