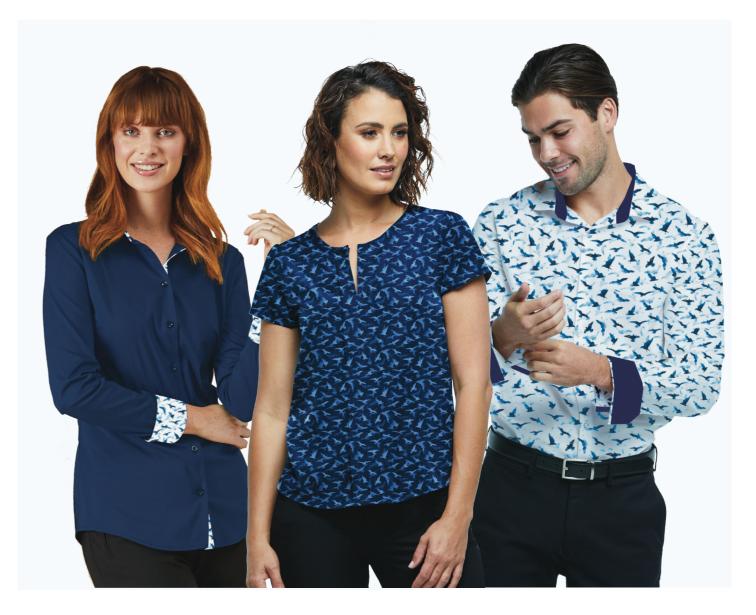

CORPORATE REFLECTION COBOORATE

The double flutter sleeves drape over the shoulder to create a graceful, flowing silhouette. This top features a round neckline and keyhole back opening, with underarm V-insert for added movement and modesty.