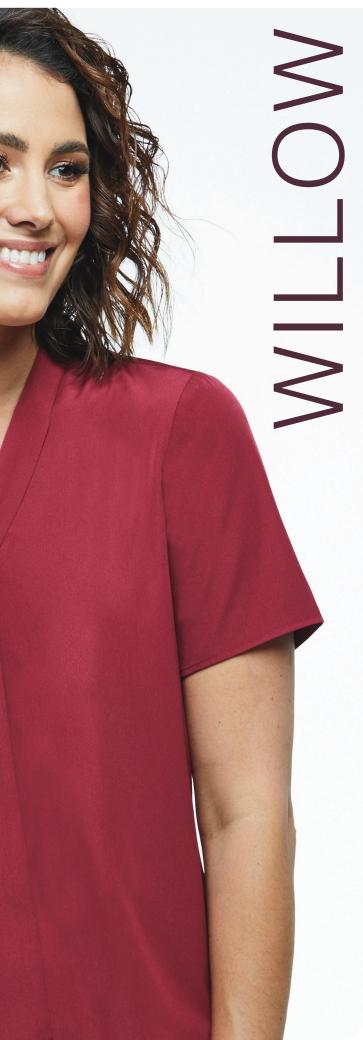

CORPORATE REFLECTION COBOORATE

The double flutter sleeves drape over the shoulder to create a graceful, flowing silhouette. This top features a round neckline and keyhole back opening, with underarm V-insert for added movement and modesty.