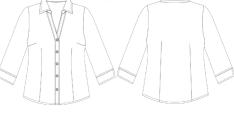

# **STYLE DETAILS**

Sizes: 6 - 24

Fabric: Smooth Crepe Mechanical Stretch, 100% Polyester

Immaculate tailoring and clever design details make this the ultimate corporate blouse. Features include short sleeves with small pleats, centre front pleat and a round neckline with hook and eye closure. Can be worn open for a v-detail or closed for a keyhole feature.