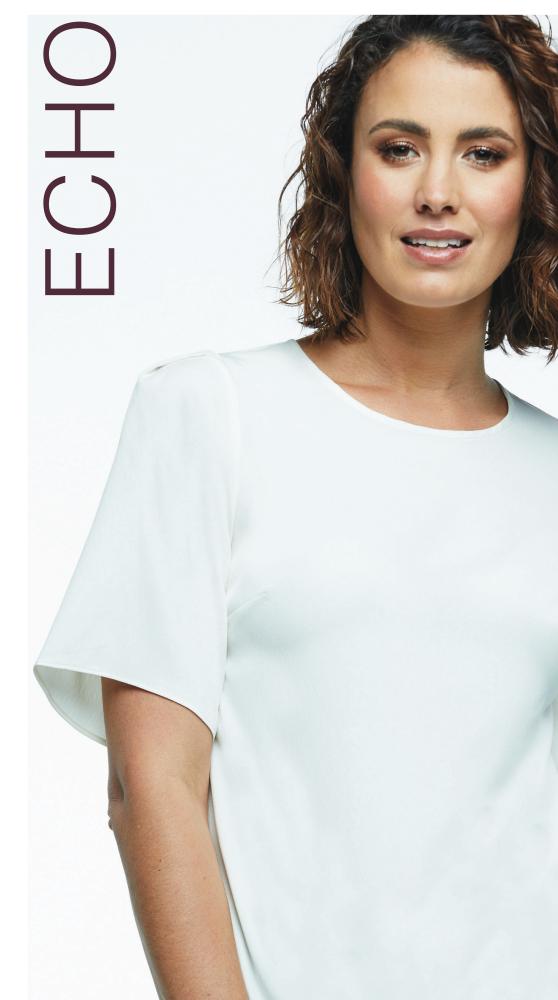

CORPORATE REFLECTION COBOORATE

The double flutter sleeves drape over the shoulder to create a graceful, flowing silhouette. This top features a round neckline and keyhole back opening, with underarm V-insert for added movement and modesty.