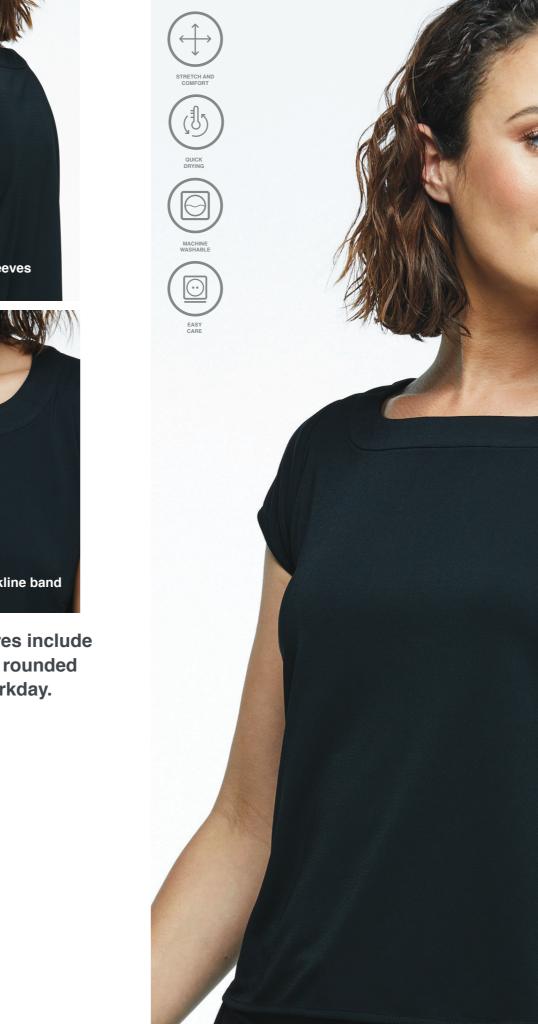

# **STYLE DETAILS**

Style: 6103B89

Sizes: XS - 4XL

BLACK

Fabric: Matte Jersey Knit, 100% Polyester

NAVY

Radiate style and sophistication with this simple cap sleeve top. Features include a smart curved band neckline, cap sleeves, medium length body with rounded hem and side splits to ensure easy movement throughout your workday.