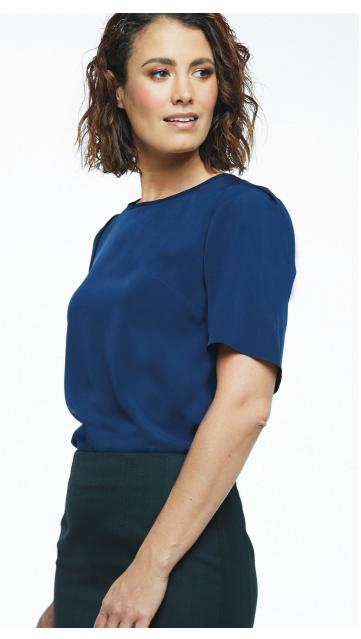

QUICK DRYING

 $\Theta$ 

MACHINE

 $\bigcirc$ 

Simple pull-over style for fuss-free comfort. Features a modest round neckline, keyhole feature at back neck, flowing sleeves with single pleat detail and side splits for extra movement.