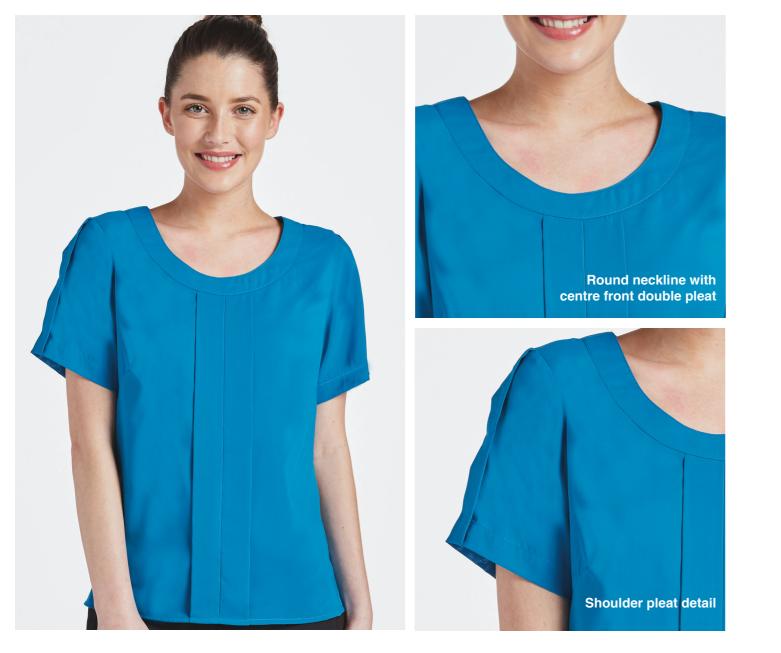

# **STYLE DETAILS**

Sizes: 6 - 24

Fabric: Smooth Crepe Mechanical Stretch, 100% Polyester

Immaculate tailoring and clever design details make this the ultimate corporate blouse. Features include short sleeves with small pleats, centre front pleat and a round neckline with hook and eye closure. Can be worn open for a v-detail or closed for a keyhole feature.