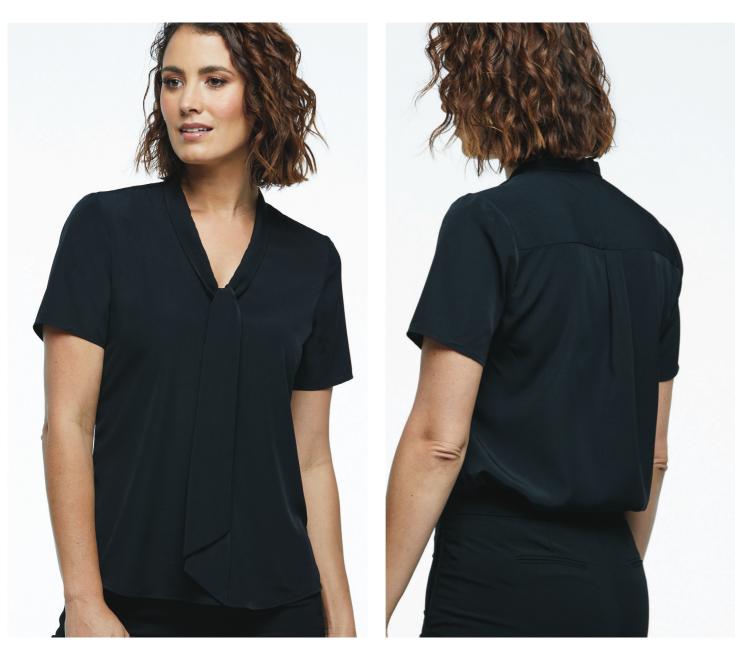

# **STYLE DETAILS**

Style: 6200Q33

Sizes: 6 - 24

Fabric: Cotton/Poly Self Stripe

The elegantly draped necktie adds retro glamour to your work uniform. Features a v-neck tie feature (sewn down to ensure perfect placement) centre back pleat and side splits.