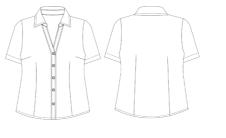

# **STYLE DETAILS**

Style: 6301Q19 **Sizes:** 6 - 28 Fabric: 100% Breathable Polyester

AVOCADO OCEAN TEAL PERIWINKLE ROYAL

Side splits at hem

V-cuff sleeve detail

Features include v-cuff sleeve detail, action back and side splits at hem for easy movement.