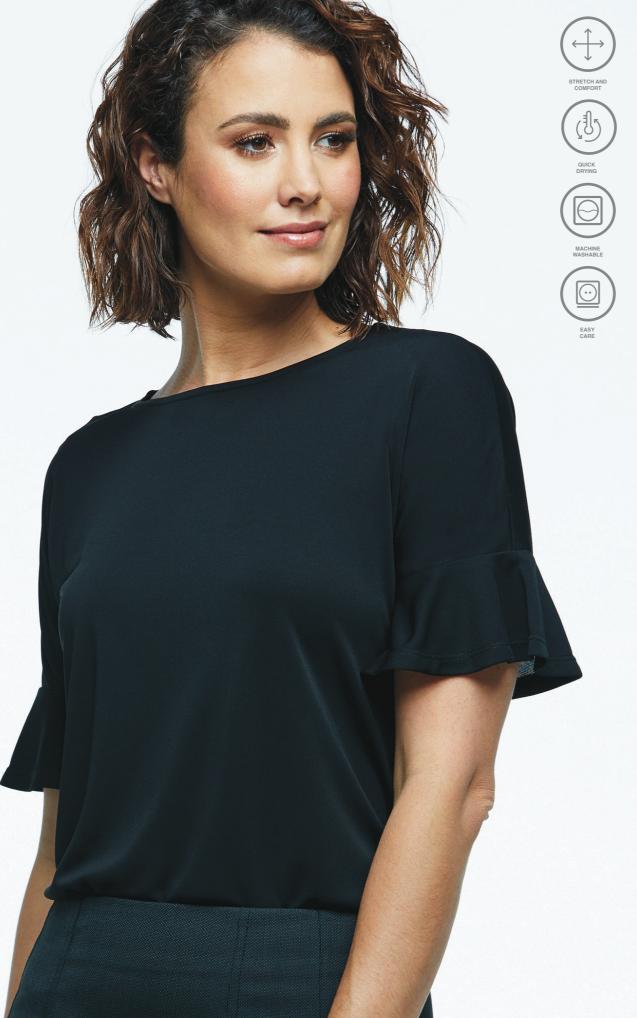

# **STYLE DETAILS**

| Style: | 6802Q89  |
|--------|----------|
| Sizes: | XS - 4XL |

Fabric: Matte Jersey Knit, 100% Polyester

All the essential elements of a modern pull-over top for a fuss-free style. Features include modest round neckline, extended sleeves with stylish bell cuff detailing.