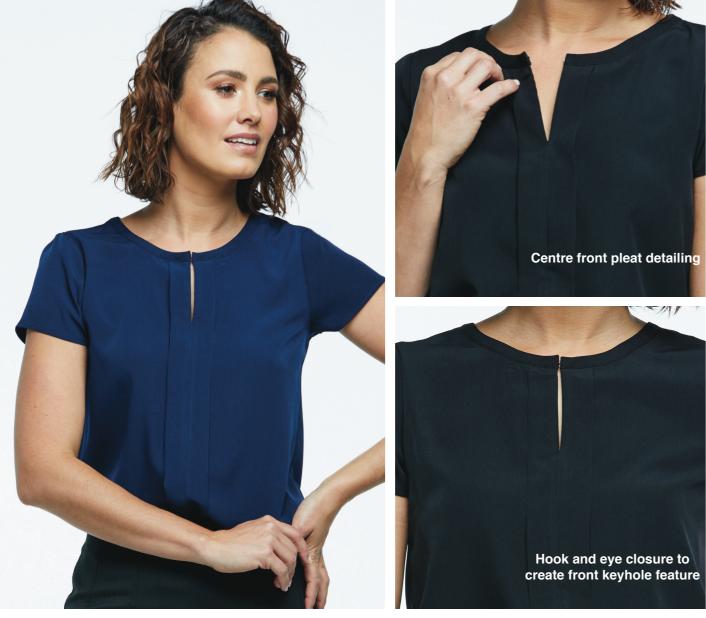

# **STYLE DETAILS**

Sizes: 6 - 24

Fabric: Smooth Crepe Mechanical Stretch, 100% Polyester

Immaculate tailoring and clever design details make this the ultimate corporate blouse. Features include short sleeves with small pleats, centre front pleat and a round neckline with hook and eye closure. Can be worn open for a v-detail or closed for a keyhole feature.