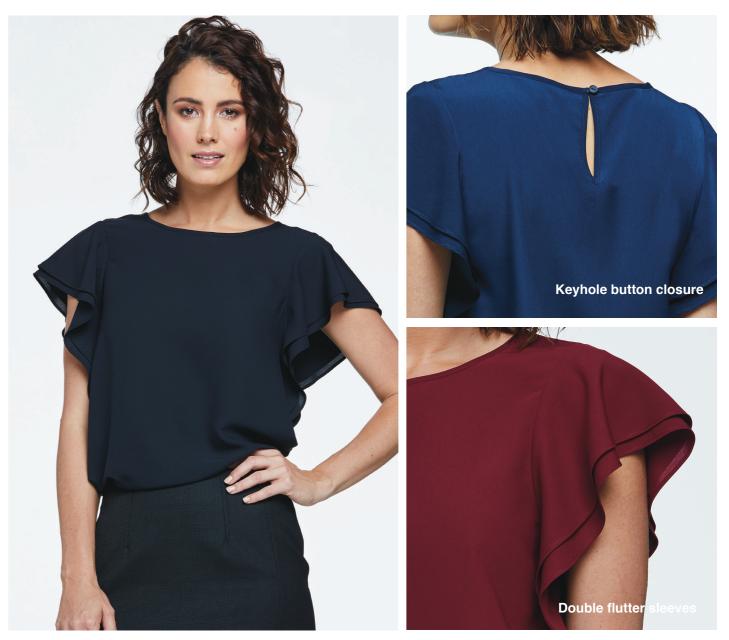

CORPORATE REFLECTION COBOORATE

The double flutter sleeves drape over the shoulder to create a graceful, flowing silhouette. This top features a round neckline and keyhole back opening, with underarm V-insert for added movement and modesty.