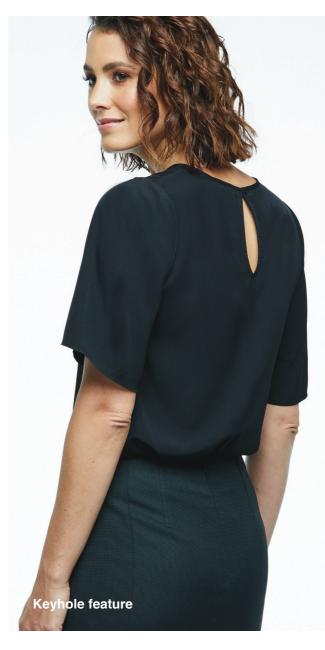

CORPORATE REFLECTION COBOORATE

The double flutter sleeves drape over the shoulder to create a graceful, flowing silhouette. This top features a round neckline and keyhole back opening, with underarm V-insert for added movement and modesty.