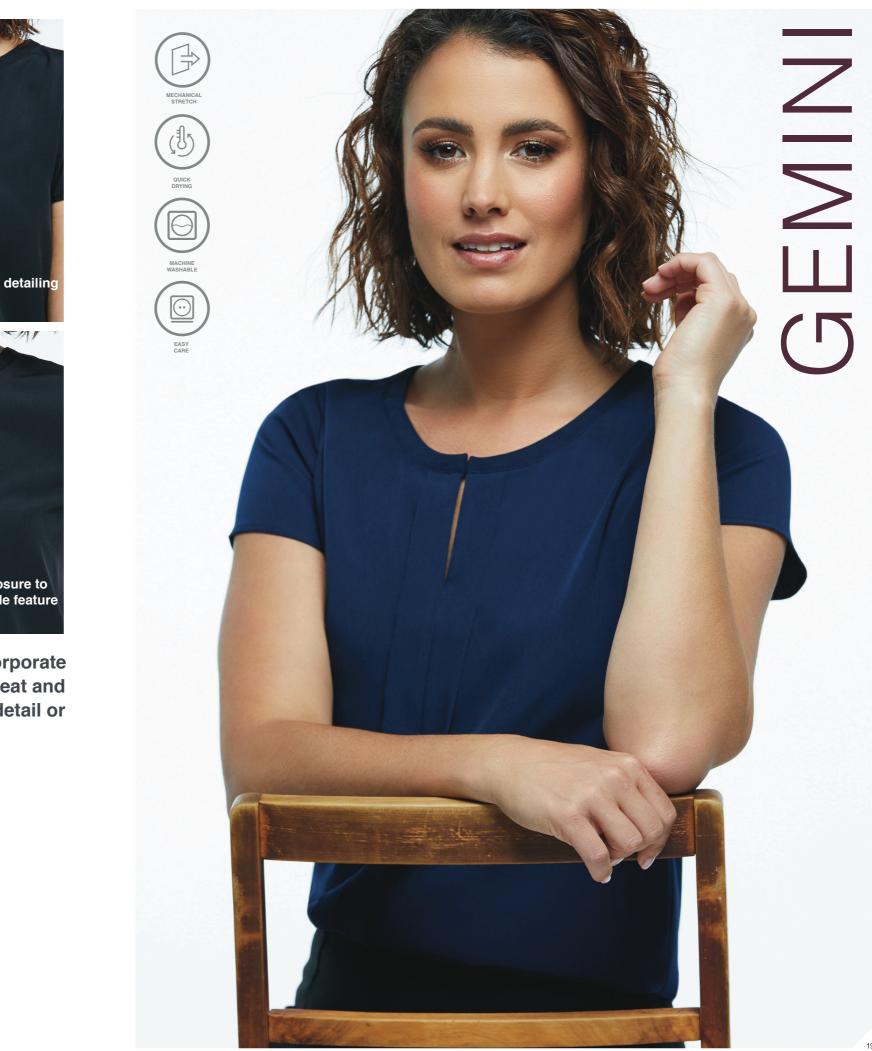

QUICK DRYING

 $\Theta$ 

MACHINE

 $\bigcirc$ 

Simple pull-over style for fuss-free comfort. Features a modest round neckline, keyhole feature at back neck, flowing sleeves with single pleat detail and side splits for extra movement.