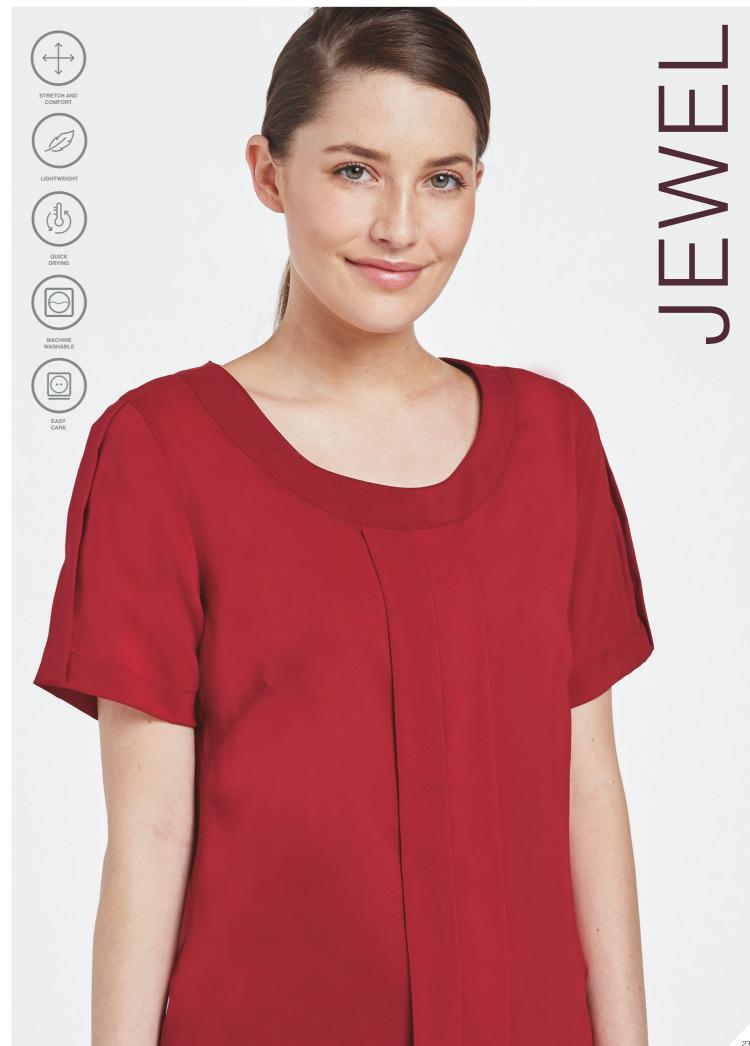

# **STYLE DETAILS**

Sizes: 6 - 24

Fabric: Smooth Crepe Mechanical Stretch, 100% Polyester

Immaculate tailoring and clever design details make this the ultimate corporate blouse. Features include short sleeves with small pleats, centre front pleat and a round neckline with hook and eye closure. Can be worn open for a v-detail or closed for a keyhole feature.