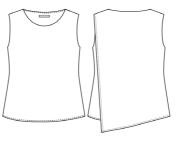

# **STYLE DETAILS**

Sizes: 6 - 24

Fabric: Smooth Crepe Mechanical Stretch, 100% polyester

18

With a unique asymmetric back drape, this top flows effortlessly to create a soft and graceful silhouette. Features include round neckline, short sleeve or sleeveless options, double layer fabric and delicate asymmetric back drape.