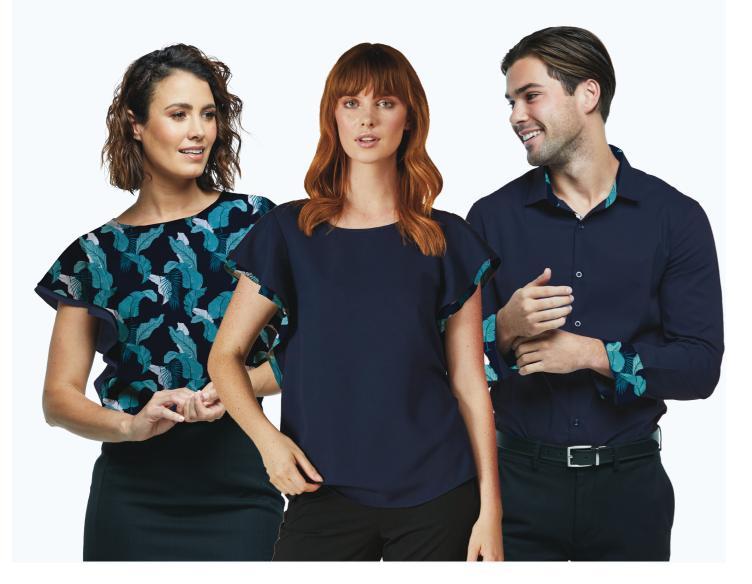

Paradise

Design Inspiration: The natural green and navy tones drive a sense of tranquility, with the tropical leaves taking us to a serene paradise.

Bluebindo

environment. Paired with neutral blue and navy tones for a calm and balanced look.

Design Inspiration: Soft watercolour bird motifs reference the natural

Waratah

Design Inspiration: The waratah is a truly spectacular flower, native to the south eastern parts of Australia. Brighten up your team with this unique Australian botanical print.