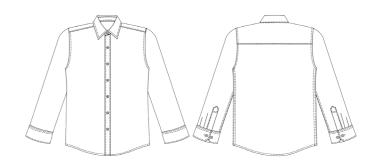

Features include comfort fit style, button to top, long sleeves with adjustable cuffs.