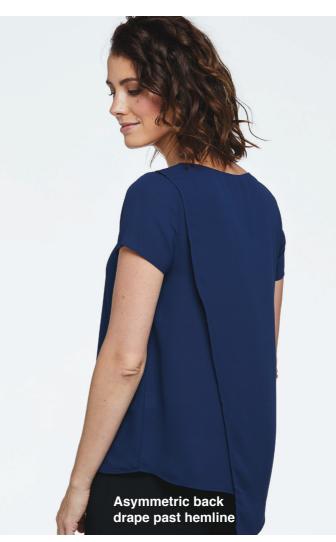

# **STYLE DETAILS**

Sizes: 6 - 24

Fabric: Smooth Crepe Mechanical Stretch, 100% polyester

18

With a unique asymmetric back drape, this top flows effortlessly to create a soft and graceful silhouette. Features include round neckline, short sleeve or sleeveless options, double layer fabric and delicate asymmetric back drape.