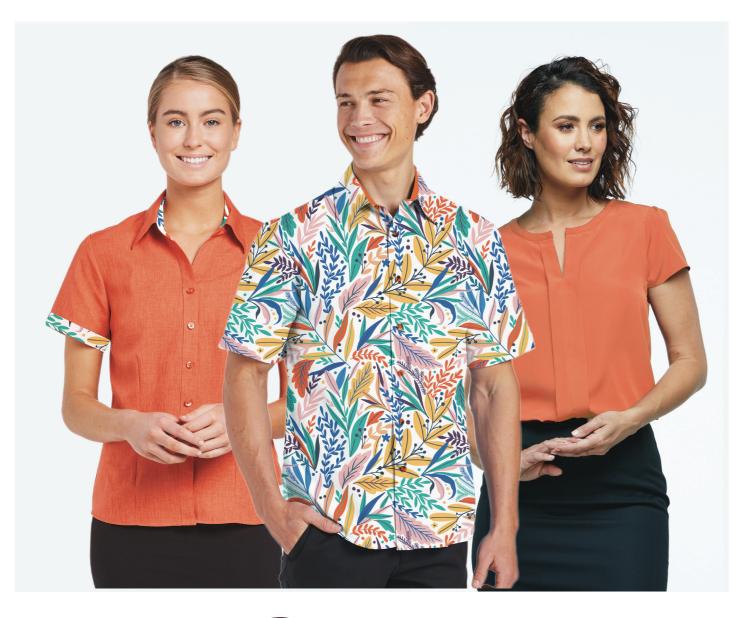

Design Inspiration: With enhanced natural colours this vibrant uniform gives a bright and optimistic, burst of energy to your team.

a laid-back palm tree print. Balance the tropical with a contrasting denim look fabric to create a cool and casual uniform.