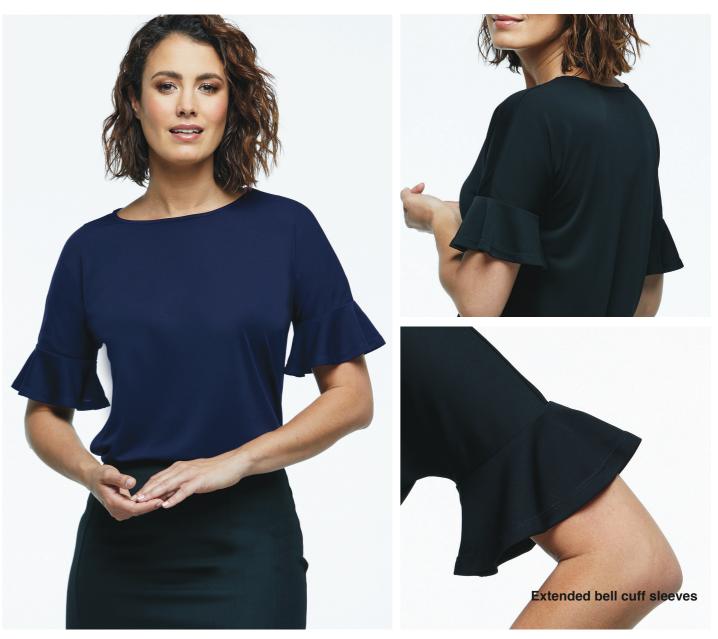

# **STYLE DETAILS**

| Style: | 6802Q89  |
|--------|----------|
| Sizes: | XS - 4XL |

Fabric: Matte Jersey Knit, 100% Polyester

All the essential elements of a modern pull-over top for a fuss-free style. Features include modest round neckline, extended sleeves with stylish bell cuff detailing.