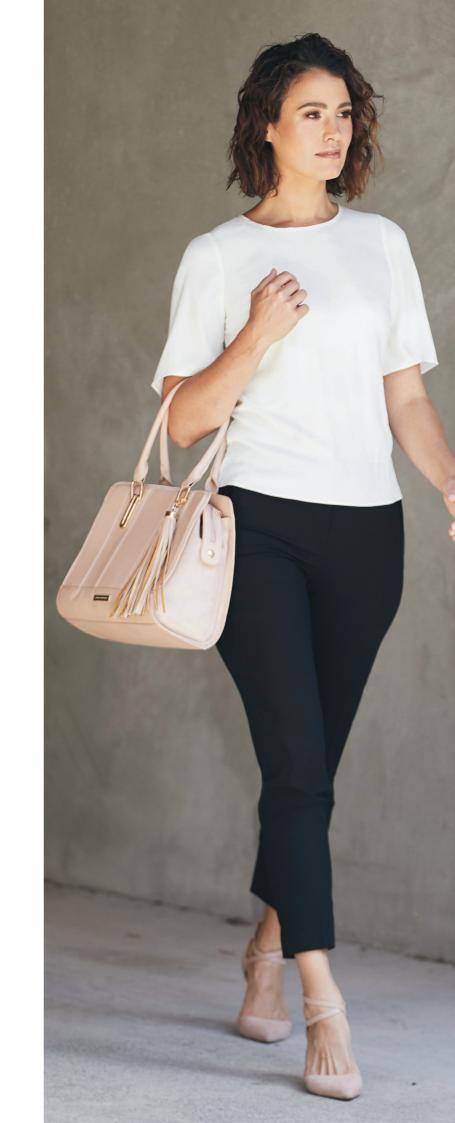

# **STYLE DETAILS**

Style: 6103B89

Sizes: XS - 4XL

BLACK

Fabric: Matte Jersey Knit, 100% Polyester

NAVY

Radiate style and sophistication with this simple cap sleeve top. Features include a smart curved band neckline, cap sleeves, medium length body with rounded hem and side splits to ensure easy movement throughout your workday.

# **STYLE DETAILS**

Style: 6053C89

Sizes: XS - 2XL

Fabric: Matte Jersey Knit, 100% Polyester