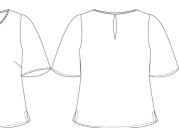

QUICK DRYING

 $\Theta$ 

MACHINE

 $\bigcirc$ 

Simple pull-over style for fuss-free comfort. Features a modest round neckline, keyhole feature at back neck, flowing sleeves with single pleat detail and side splits for extra movement.