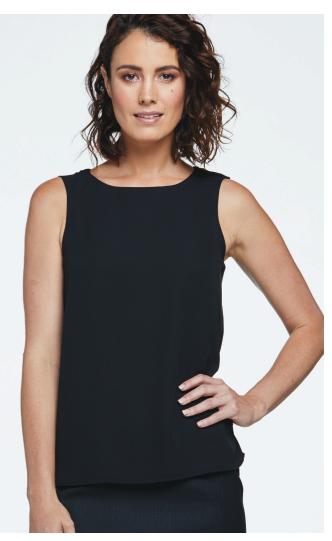

# **STYLE DETAILS**

Style: 6051S81

Sizes: 6 - 24

Fabric: Soft Georgette, 100% Polyester

This smart and professional style is a staple corporate blouse that suits all workplaces. Features a round neckline with wide neckband, side splits at hem, centre-front pleat detailing and pleat down sleeve.