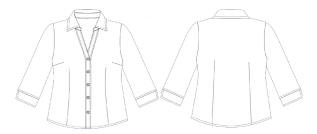

# **STYLE DETAILS**

Fabric: Matte Mechanical Stretch, 100% Polyester

The ultimate comfortable yet corporate look. Features include a fashionable asymmetric v-neckline, long body length with side splits and <sup>3</sup>/<sub>4</sub> sleeves.