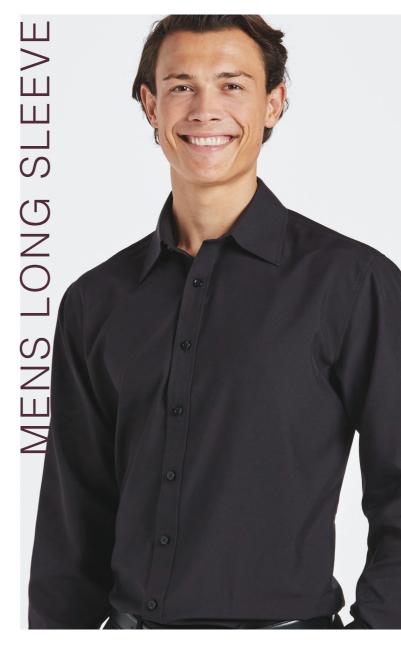

Features include comfort fit style, button to top, long sleeves with adjustable cuffs.