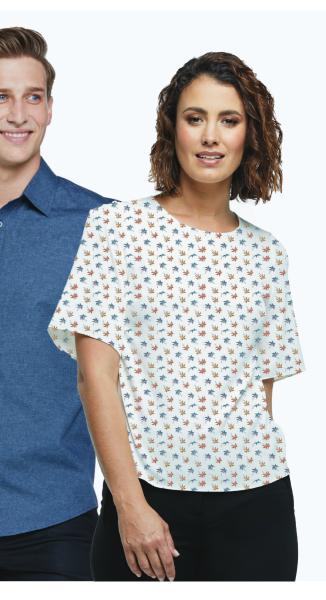

# **STYLE DETAILS**

| Style: | 6802Q89  |
|--------|----------|
| Sizes: | XS - 4XL |

Fabric: Matte Jersey Knit, 100% Polyester

All the essential elements of a modern pull-over top for a fuss-free style. Features include modest round neckline, extended sleeves with stylish bell cuff detailing.

# **STYLE DETAILS**

Style: 6103B89

Sizes: XS - 4XL

BLACK

Fabric: Matte Jersey Knit, 100% Polyester

NAVY

Radiate style and sophistication with this simple cap sleeve top. Features include a smart curved band neckline, cap sleeves, medium length body with rounded hem and side splits to ensure easy movement throughout your workday.