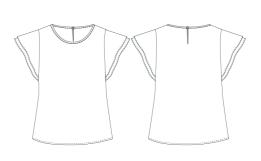

CORPORATE REFLECTION COBOORATE

The double flutter sleeves drape over the shoulder to create a graceful, flowing silhouette. This top features a round neckline and keyhole back opening, with underarm V-insert for added movement and modesty.