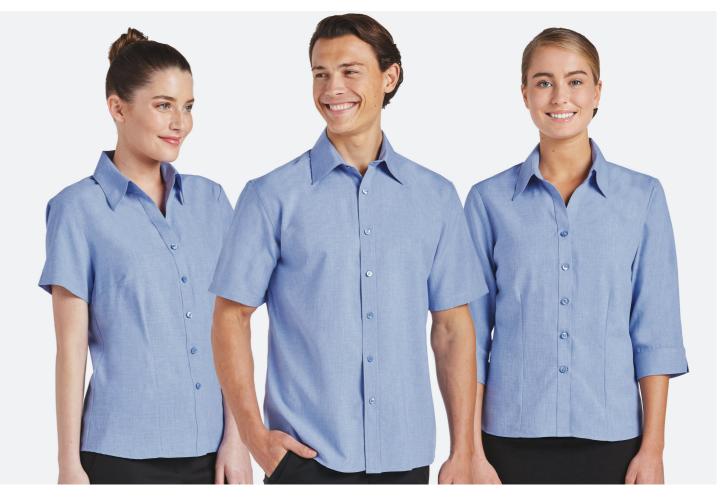

# CAPRIC

3

C

Climate Smart is designed to take on any workplace. Featuring moisture wicking properties in a huge assortment of colours, it's easy to make this your go-to uniform for any industry.

# **STYLE DETAILS**

| Style: 6301S19                       | S  |
|--------------------------------------|----|
| Sizes: 6 - 28                        | S  |
| Fabric: 100% Breathable<br>Polyester | Fa |