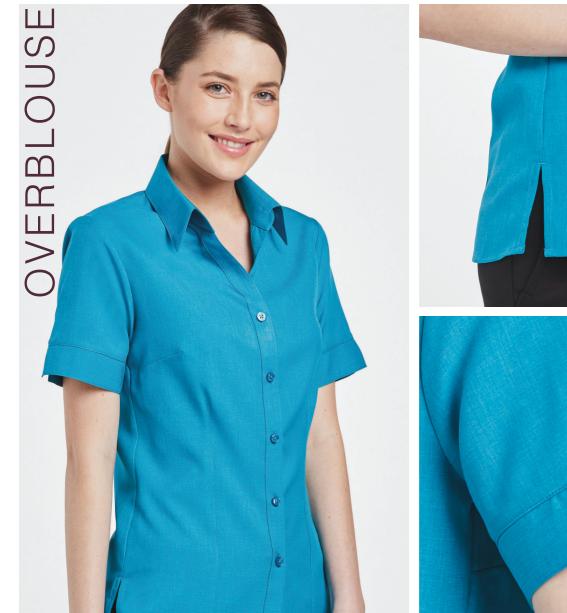

# **STYLE DETAILS**

Sizes: 6 - 24

Fabric: Smooth Crepe Mechanical Stretch, 100% Polyester

Immaculate tailoring and clever design details make this the ultimate corporate blouse. Features include short sleeves with small pleats, centre front pleat and a round neckline with hook and eye closure. Can be worn open for a v-detail or closed for a keyhole feature.